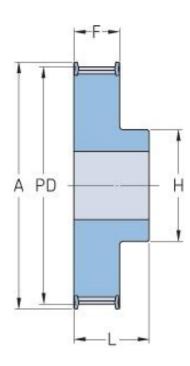

## PHP 56-8M-85RSB

| No. of teeth     | 56     |
|------------------|--------|
| Pitch diameter   | 142.6  |
| (mm)             |        |
| Outside diameter | 141.23 |
| (mm)             |        |
| Pulley type      | 1F     |
| Min. bore (mm)   | 20     |
| Max. bore (mm)   | 54     |
| Flange A (mm)    | 151    |
| Н                | 80     |
| F                | 95     |
| L                | 105    |
| Weight (kg)      | 9.8    |
|                  |        |