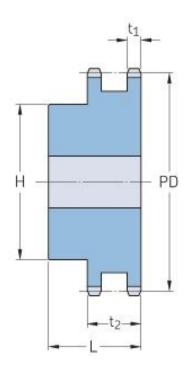

## PHS 16B-2BH16

| Pitch P (mm)           | 25.4  |
|------------------------|-------|
| Pitch P (in)           | 1     |
| No. of teeth           | 16    |
| Pitch diameter<br>(mm) | 130.2 |
| Pitch diameter (in)    | 5.13  |
| Min. bore (mm)         | 20    |
| Min. bore (in)         | 0.79  |
| Max. bore (mm)         | 66    |
| Max. bore (in)         | 2.6   |
| Hub H (mm)             | 104   |
| Hub H (in)             | 4.09  |
| Hub L (mm)             | 70    |
| Hub L (in)             | 2.76  |
| Weight (kg)            | 5.35  |
| Weight (lbs)           | 11.79 |