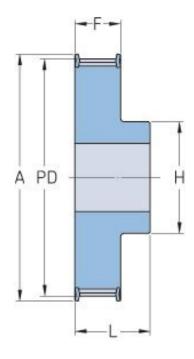

## PHP 40-8M-30RSB

| No. of teeth     | 40     |
|------------------|--------|
| Pitch diameter   | 101.86 |
| (mm)             |        |
| Outside diameter | 100.49 |
| (mm)             |        |
| Pulley type      | 1F     |
| Min. bore (mm)   | 15     |
| Max. bore (mm)   | 50     |
| Flange A (mm)    | 110    |
| Н                | 75     |
| F                | 38     |
| L                | 48     |
| Weight (kg)      | 2.4    |