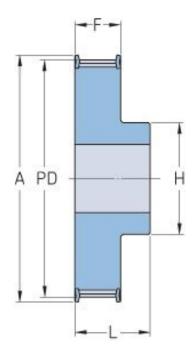

## PHP 30-8M-30RSB

| No. of teeth           | 30    |
|------------------------|-------|
| Pitch diameter<br>(mm) | 76.39 |
| Outside diameter (mm)  | 75.13 |
| Pulley type            | 1F    |
| Min. bore (mm)         | 15    |
| Max. bore (mm)         | 36    |
| Flange A (mm)          | 85    |
| Н                      | 55    |
| F                      | 38    |
| L                      | 48    |
| Weight (kg)            | 1.32  |